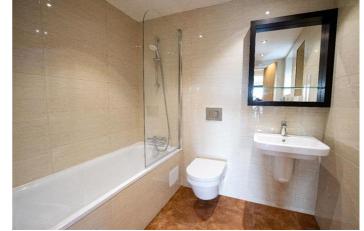

Both bathrooms are fully tiled throughout, finished with Villeroy and Boch fittings so it gives a real luxury feel to the apartment.

The double bedrooms are fully furnished including a bed, floor to ceiling mirrored wardrobes, a desk and chair. In the living/dining area there is Leather sofas, Coffee Table, Breakfast Bar and stools.

#### Bathroom

w: 1.7m x l: 2.5m (w: 5' 7" x l: 8' 2")

This bathroom hosts a large bath, toilet, and sink. The bathroom is fully tiled and comes with Villeroy & Boch fittings.