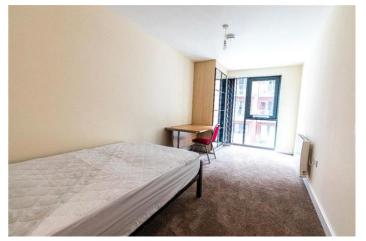

#### **Bedroom 3**

w: 2.5m x l: 5.3m (w: 8' 2" x l: 17' 5")

This large bedroom comes furnished with a 4ft Double, Double Wardrobe and Desk & Chair. The bedroom has TV connection and internet point. The bedroom has large floor to ceiling windows giving great views of the city.