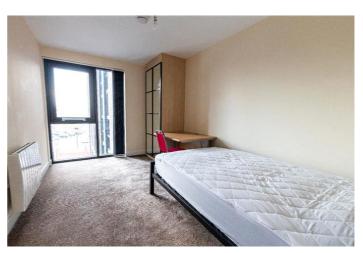

#### Bedroom 1

#### w: 2.5m x l: 5.3m (w: 8' 2" x l: 17' 5")

This large bedroom comes furnished with a 4ft Double, Double Wardrobe and Desk & Chair. The bedroom has TV connection and internet point. The bedroom has large floor to ceiling windows giving great views of the city.