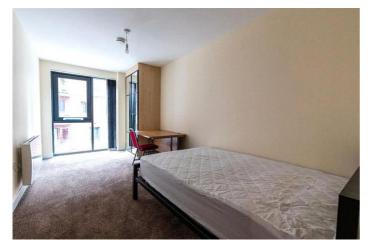

#### Bedroom 2

w: 2.5m x l: 5.3m (w: 8' 2" x l: 17' 5")

This large bedroom comes furnished with a 4ft Double, Double Wardrobe and Desk & Chair. The bedroom has TV connection and internet point. The bedroom has large floor to ceiling windows giving great views of the city.