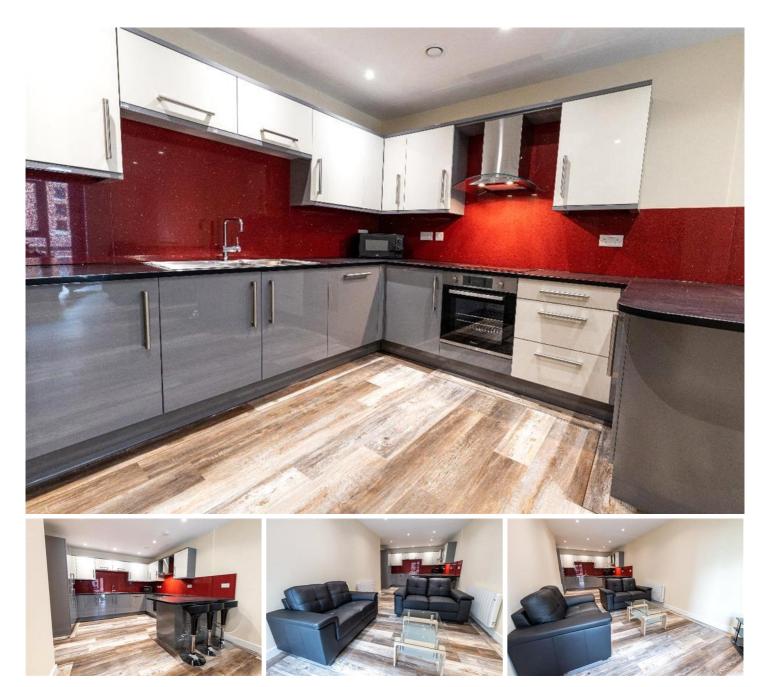

This apartment has been designed with a spacious open plan living/dining area, fully fitted kitchens with granite worktops and splash backs. All the appliances oven, hob, extractor, fridge freezer, dishwasher and washer/dryer are all integrated and come as standard.

Both bathrooms are fully tiled throughout, finished with Villeroy and Boch fittings so it gives a real luxury feel to the apartment.

The double bedrooms are fully furnished including a bed, floor to ceiling mirrored wardrobes, a desk and chair. In the living/dining area there is Leather sofas, Coffee Table, Breakfast Bar and stools.

#### Kitchen/lounge

w: 3m x l: 8m (w: 9' 10" x l: 26' 3")

The modern kitchen/living area has all integrated appliances. The large kitchen area has full granite worktops and splash backs with has amtico flooring throughout the property. The 50/50 fridge/freezer and washer/dryer and dishwasher are all integrated. The electric built-in-oven and electric hob. The living area has large floor to ceiling windows giving great views of the city. It comes with 2 faux leather 2-seater settees, a coffee table and TV stand. We can also supply you a TV for an additional cost.