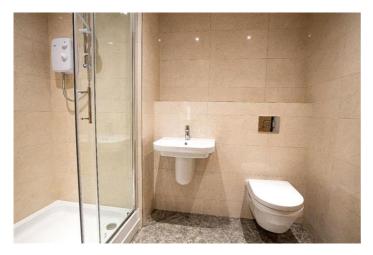

Both bathrooms are fully tiled throughout, finished with Villeroy and Boch fittings so it gives a real luxury feel to the apartment.

The double bedrooms are fully furnished including a bed, floor to ceiling mirrored wardrobes, a desk and chair. In the living/dining area there is Leather sofas, Coffee Table, Breakfast Bar and stools.

#### Bathroom

w: 1.7m x l: 2.5m (w: 5' 7" x l: 8' 2")

This bathroom hosts a large walk-in shower, toilet, and sink. The bathroom is fully tiled and comes with Villeroy & Boch fittings.